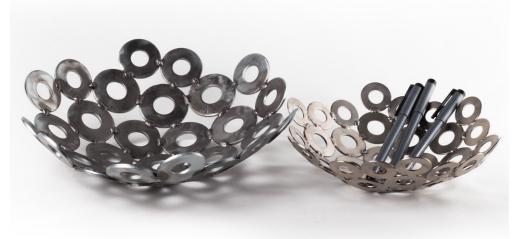

AHCAUDIO Bowls come in many finishes, base metals, and sizes. Each one is custom made by hand.

The stainless mirror finish bowls can be polished with SImichrome or Flitz.

The mild steel bowls have a two part acrylic finish and can be wiped clean with a damp cloth.

Bowls are made using either MIG or TIG welding. They're made from washers. In the case of polished bowls, the polishing takes several hours, through increasingly fine grits. The mild steel bowls are ground smooth, and then coated with a two part acrylic semi-gloss clear coat finish. This finish is extremely durable.

Custom bowls are available, with custom finishes, and custom base metals.