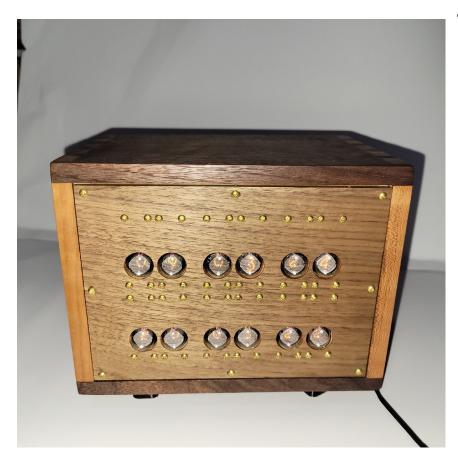

The AHCAUDIO IN1DRT24 and IN1DRT12 are true nixie date/time clocks. There are four buttons on the back, the leftmost one turns the tubes on and off, the center of the reamining three selects the setting to be changed, and the ones on either side of the selected number up and down.Requires a 12V center positive 5.5x2.5 1.5A power supply.

The clock uses IN-1 nixie tubes made in the late eighties/early ninetees in former Soviet block countries. These came from Ukraine.

As lighting devices, these do not have an unlimited lifespan. In addition, these tubes were made at the end of Soviet manufacturing, and the quality is inconsistent at best. Some of these units have been in continual use for 3 years with no appreciable dimming, but they won't last forever, much like incandescent light bulbs, but with a much longer service life.