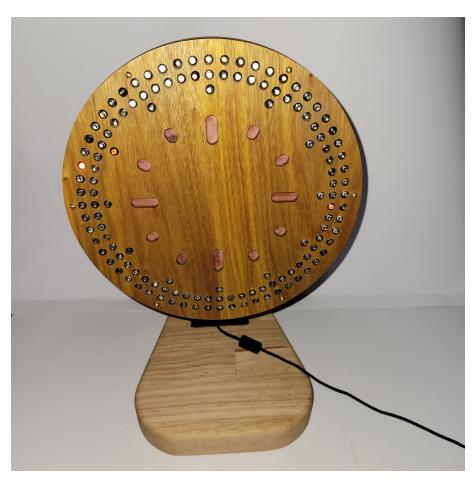

The AHCAUDIO INS1 is a neon indicator clock available in multiple finishes. The clock has two buttons on the underside that advance the hours and minutes respectively. The clock can be hung on a wall, or on the included stand.